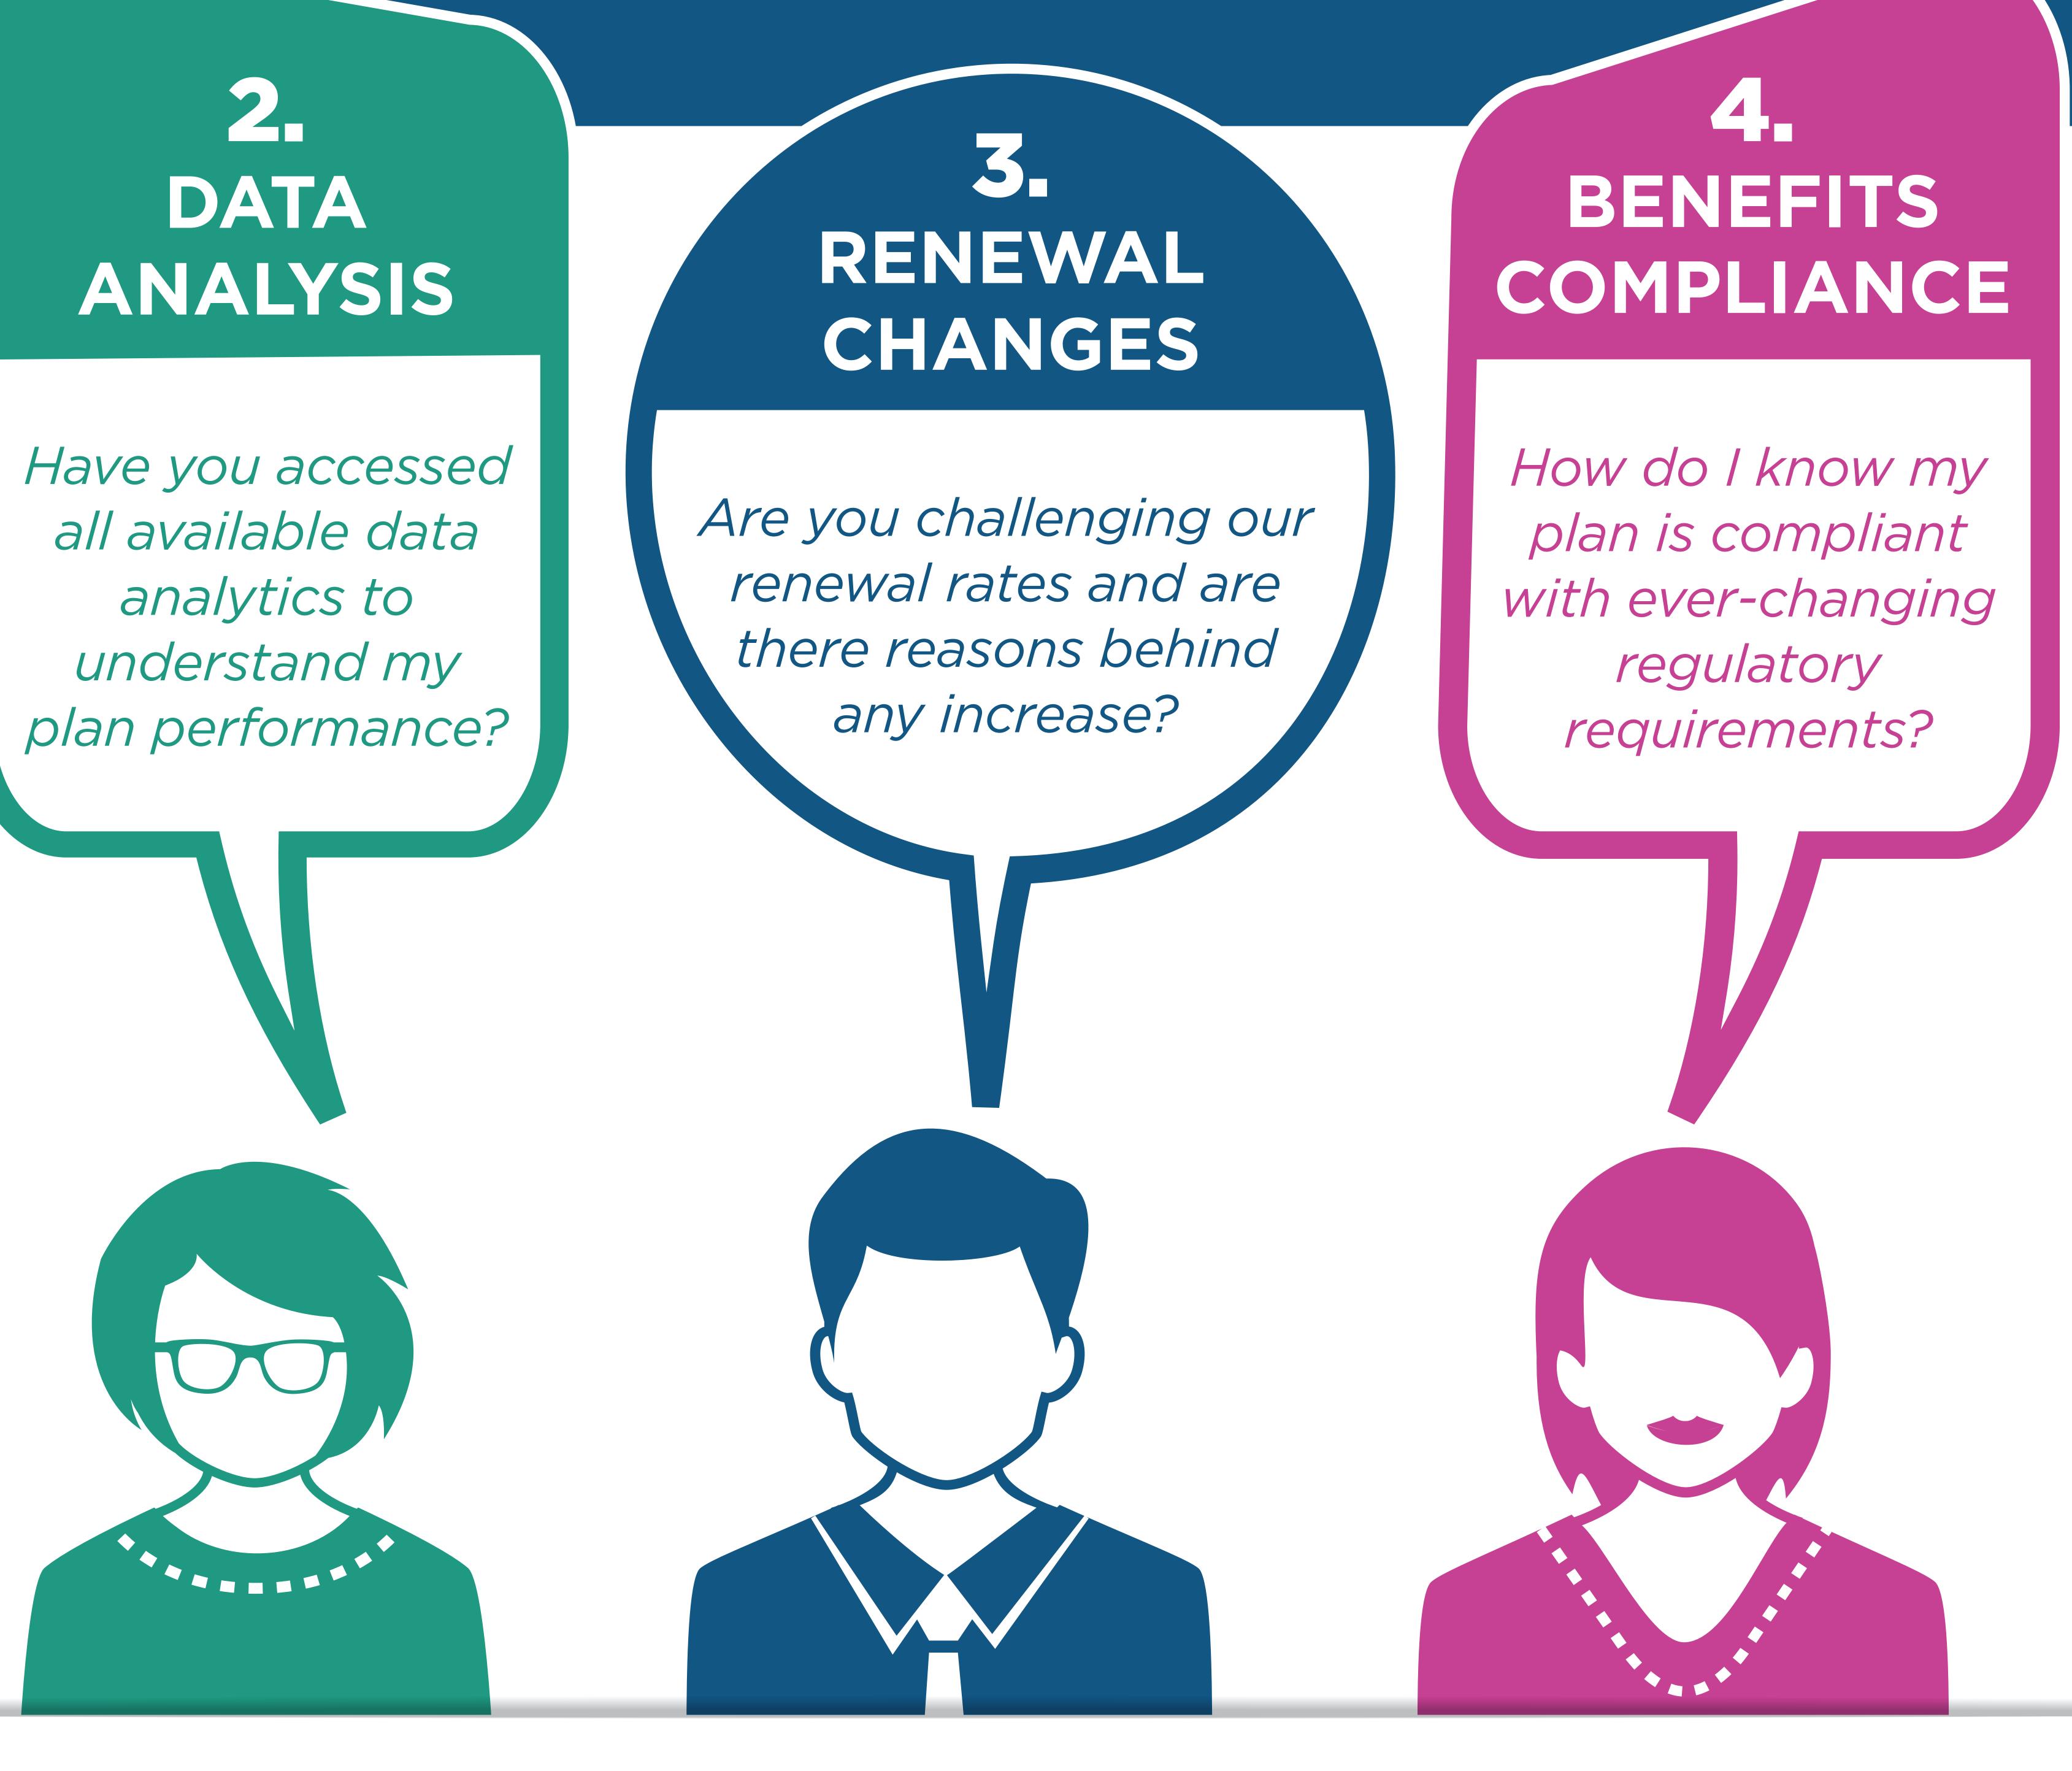

## TOP 5 QUESTIONS for Your Health & Welfare Benefits Broker Every organization deserves the answers that drive better program performance.